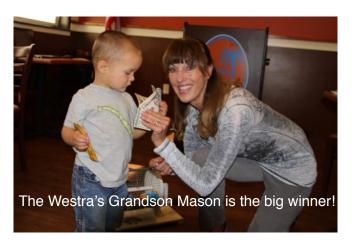

**Guest:** Mason Gonzales (a very cute 2 or 3 year old young man - depending on whether you asked Mason or granddad, Cal, his age). The meeting was called to order at 9 a.m. President Cal opened the meeting and asked Jerry Otteson to lead us in the Pledge of Allegiance and Cal led us in Prayer. Officer & Committee Reports were accepted: