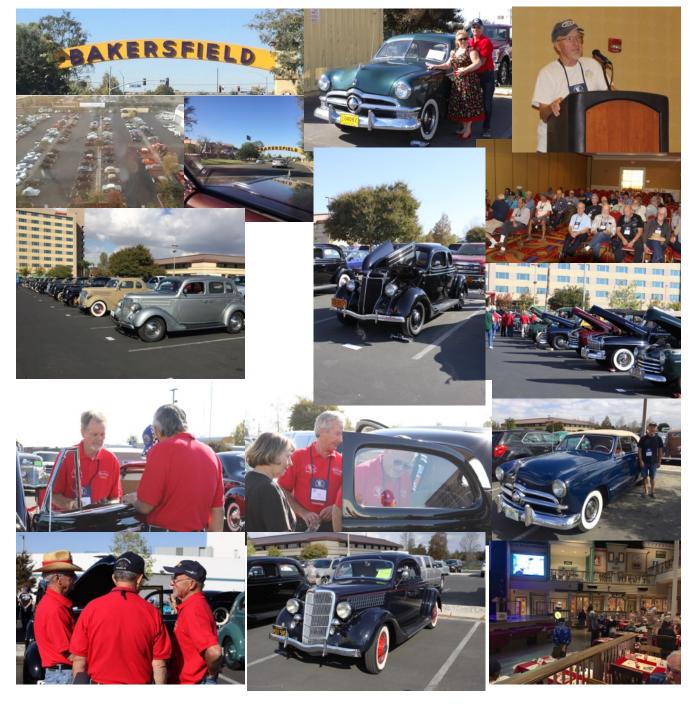

## PRESIDENT'S MESSAGE!

I've been to Bakersfield before, too many times before, mostly just driving through to a further destination. However, this time was different, this time we were driving a car of the past. Our 1950 Ford Custom Deluxe Fordor Sedan packed with all the stuff we need to roll into Bakersfield for the 2016 Western National Meet. With the windows open and our radio searching for a clear station we "rolled" into Bakersfield Sunday afternoon looking for our spot at the Marriott Hotel at the Convention Center. When we first drove up we thought to ourselves, wow, look at all those well-dressed people greeting us, then we found out it was just a "Disney on Ice" thing that drew in all the princesses. Now, don't get on me because I too thought they were cute!! We pulled into the parking lot and we were already directed to our spot for the week. Unloaded our gear and before we could get to our room we were already being briefed by the National Staff. Registration, Operational Check, Raffle room was about to get underway and several of the Palomar Group that attended stepped in and helped. Monday morning while Operational Check and Registration was in full swing, there was a group of attendees that drove out to a local museum. It was then that I noticed four men kind of wandering around. (Continued on page 10.)

 (Continued from Page 1.)

kind of wandering around. You know me, I love to meet a new face, I approached them and then I heard a faraway accent. Auzzie, yep, they were visiting from Australia. WOW, they were looking for something to do so I jumped down the line of cars heading down to the museum and found them four seats. Now I ask you, where can you even dare to ask a stranger if a stranger can go for a ride, IN THE EARLY FORD V8 CLUB YOU CAN!! Monday afternoon our very own Dan Krehbiel presented a very informative talk on the Columbia twospeed axle. Tuesday was again a day to meet and greet those arriving as well as washing (if you call a bucket and rag) & cleaning your early Ford. It was pretty routine with "Meet the National President and Owners/Judges Meeting". The Early Ford V8 Foundation held a very informative open meeting. I will give some details at our monthly meeting. Later that evening we all met at the Concourse Kickoff Party around the pool. Good food, good friends and fantastic times were all around. My only problem, earlier that day several of our Palomar group went to the Moo Creamery. Besides a hard place to find, it's a hard place to forget! (at least a few hours after) You see the food was so good you needed to finish it off with some of their hand made ice cream. Coffee Toffee Crunch!! Wednesday morning I was up early as I volunteered to be a first time "novice" judge. With my official red judging shirt on and a team of extremely knowledgeable judges for me to follow, I walked out on the concourse and grabbed my sheet of cardboard. Yep, the new guy gets the under the car job. Which was ok with me until while I was under one someone decided to sit in it... Check the shocks and springs quick. Short breaths and let's get out of here!! Ken Magers was my teacher and I was learning a lot. My pinnacle of the day was judging a 1936 three door "National Cash Register" delivery Early Ford V8. The owner found it in a field in the Midwest that began a seven years restoration. It was immaculate and

"I" got to slide under it with my cardboard. All smiles here. Later that evening a group of us headed out for dinner. Wool Growers is the most popular Basque restaurant in Bakersfield. Family Dining with a great atmosphere transporting us back in time when those who emigrated from Europe found gold in raising sheep and lambs in the fields of California. Good food and good times! Thursday was just a fun day with a driving scavenger tour of Bakersfield. Out to the oil fields and neighboring parks and then back into the city discovering many special facts of this 9th largest city in California. Thursday evening was a trip to Buck Owens, Crystal Palace. Memories of Hee Haw and that famous award winning sound created by the Bucaroos in the 60's and 70's. Great food and even better conversation during the evening.

### **Those attending:**

Clyde & Gail Bangiola 2nd place Touring A on a 1951 Deluxe Business Coupe!

Glenn Davis

Richard & Gloria Foote

Jay & Janet Harris

Gary Huckins

Tom & Barb Keck

Dan Krehbiel First time, All Rouge on a 1949

C.D. Convertible Club Coupe!

Ken & Merleen Magers 1st place Touring 1935

3-window coupe!

Bob McClelland

Robert Payne

Rudy & Lori Perez

Ron & Kathy Shedd Emeritus award on their

1936 Standard 5-window Coupe!

Cal & Cheryl Westra Interior Rouge on their 1950 Fordor Custom!

Already thinking of Salem Oregon in 2017! "A Capital V-8 Affair" September 11-14, 2017