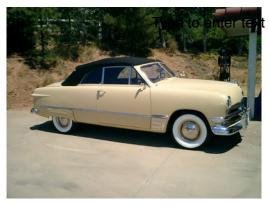

**For Sale,** 1950 Ford Convertible Casino Cream, nice straight car with overdrive, leather seats and fender skirts. Price \$27,000 Phone Vic Terrell 760-749-8337.