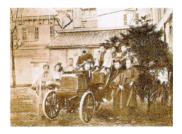

The Selden Road-Engine

The Präsident automobile

The first automobile in Japan, a French Panhard-Levassor, in 1898

Fiat 4 HP, the first car model produced by Italian manufacturer Fiat (present-day FCA) in 1899