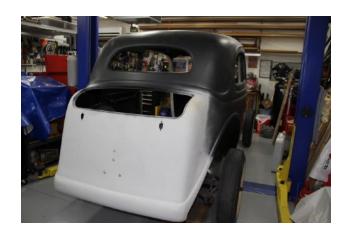

### 1939 STANDARD COUPE

Restored, new paint, columbia, flat head! Asking 30K Sam Jeromin (760) 445-7441

1940 Ford dlx Coupe Built eng., 59A eng., Columbia, ready for touring, \$34,000.

Sedan
All original, runs great! consider reasonable offer.
Chip Judd
(323) 744-7060
juddlynn@Gmail.com