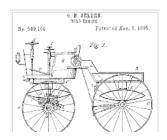

### Veteran era[edit]

Main article: Antique car

The American George B. Selden filed for a patent on 8 May 1879. His application included not only the engine but its use in a four-wheeled car. Selden filed a series of amendments to his application which stretched out the legal process, resulting in a delay of 16 years before the patent was granted on 5 November 1895.<sup>[28]</sup> This patent did more to hinder than encourage development of autos in the United States. Selden licensed his patent to most major American automakers, collecting a fee on every car they produced.

The Selden Road-Engine

The Präsident automobile

The first automobile in Japan, a French Panhard-Levassor, in 1898

Fiat 4 HP, the first car model produced by Italian manufacturer Fiat (present-day FCA) in 1899