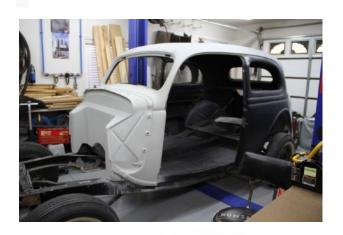

### 1939 STANDARD COUPE

Restored, new paint, columbia, flat head! Asking 30K Sam Jeromin (760) 445-7441

1940 Ford dlx Coupe Built eng., 59A eng., Columbia, ready for touring, \$34,000.

Sedan
All original, runs great! consider reasonable offer.
Chip Judd
(323) 744-7060
juddlynn@Gmail.com