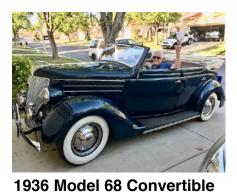

1941 Ford flathead V8. Stock bore. Never rebuilt. Complete except for heads. \$300.

Jay Harris 760-310-9530. [2]

• 1937 Ford 2 door standard fast back, Columbia, 34,000 original miles, original upholstery \$25,000 1951 Ford Victoria, Blue, New upholstery, Columbia Dearborn quality \$27,500.