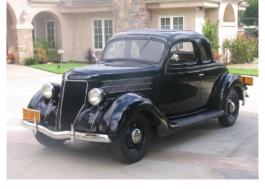

### 1939 STANDARD COUPE

Restored, new paint, columbia, flat head! Asking 30K Sam Jeromin (760) 445-7441

1940 Ford dlx Coupe Built eng., 59A eng., Columbia, ready for touring, \$34,000.

Sedan
All original, runs great! consider reasonable offer.
Chip Judd
(323) 744-7060
juddlynn@Gmail.com