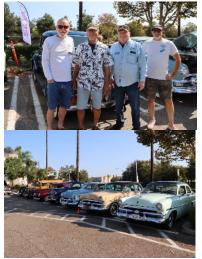

# September Tour

The following V8ers enjoyed a tour to the historic National City Depot in September:

| Dan and Gloria Castellini - r | new members driving their beautiful '53 Ford 2-Door |
|-------------------------------|-----------------------------------------------------|
| Bob and Letrice Davis         | Modern                                              |
| Jay and Janet Harris          | '51 Ford Victoria                                   |
| Ron and Marty Hopwood         | '51 Ford Victoria                                   |
| Sam and Loieanne Jeromin      | Modern                                              |
| Bob and Sharon McClelland     | 36 Ford Fordor                                      |
| Gregg and Linda Lowry         | Modern                                              |
| Bob Payne                     | '51 Ford Crestliner                                 |
| Peggy Petrucci                | riding with the Davis'                              |
| Tim and Sandy Shortt          | '50 Ford Woodie                                     |
| Joe and Susan Valentino       | '46 Ford Woodie                                     |
| Steve and Kimri Wells         | Modern                                              |

Once everybody had arrived at the Depot the Early V8s were lined up in front of the historic building, built by the Santa Fe Railroad in 1882 as thier western terminus. Photos were taken, and then we were split up into two groups to enjoy a docent tour of the property. We were invited to step inside three of the many retired electric street cars on display, from a partially restored 1940s model to a very recognizable 1980s Red Car from San Diego. On display, but closed to the public, were two street cars from Vienna, Austria.