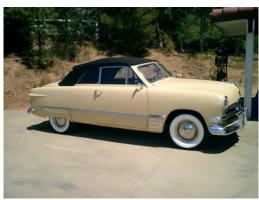

1936 Ford Standard 5 Window Coupe 4 time

For Sale, 1950 Ford Convertible Casino Cream, nice straight car with overdrive, leather seats and fender skirts. 6 volt Price \$22,500 Phone Vic Terrell 760-749-8337.