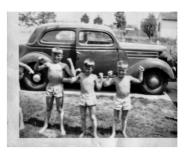

Now the story on the 1936 Fordor standard. One of the Battalion Chief's that worked for me was into old cars. I discovered he had four 1936 Fords in various stages of disrepair in his back yard. He had one in his garage that had been there since the mid 60's that was missing fenders, the wrong engine and totally needing restoration. I mentioned that if he ever wanted to sell it I would be interested. A few years after I retired he called and he said he was ready to sell the 36. I went up and looked at it and decided to take it. He then stated, why don't you take all of them. I told him I might take one of the others for parts. At the time he was in his eighties and not in good

health and didn't want to have his wife deal with them. Sharon then bought all four for \$500. My boys and I took four trips and brought them all home. I live on an acre in Menifee and placed them out in the yard. It was no time at all and I had people coming to my door wanting to buy them. I sold them all and slowly started working on the <u>fordor</u>. It had been awhile and things were going

slow. The car needed a lot of work as you can see

it was pretty rough but had potential. Two of my grandson's came to me and said PaPa you need to start working on the 36. They rolled it out and cleaned it out and we started to work. They helped with taking things apart, painting and eventually putting things back together. I was