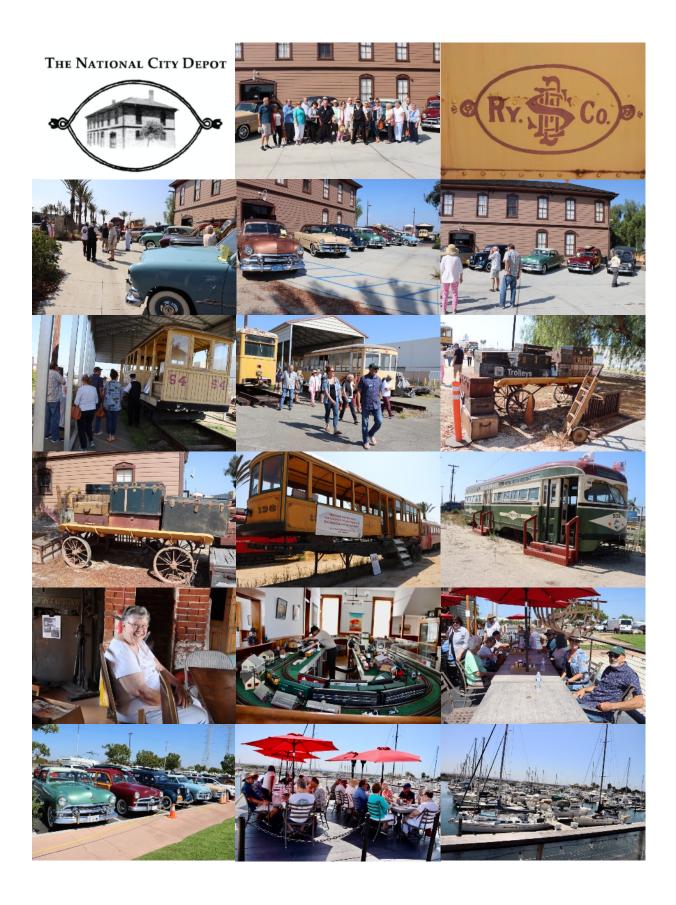

# September Tour

The following V8ers enjoyed a tour to the historic National City Depot in September:

| Dan and Gloria Castellini - r | new members driving their beautiful '53 Ford 2-Door |
|-------------------------------|-----------------------------------------------------|
| Bob and Letrice Davis         | Modern                                              |
| Jay and Janet Harris          | '51 Ford Victoria                                   |
| Ron and Marty Hopwood         | '51 Ford Victoria                                   |
| Sam and Loieanne Jeromin      | Modern                                              |
| Bob and Sharon McClelland     | 36 Ford Fordor                                      |
| Gregg and Linda Lowry         | Modern                                              |
| Bob Payne                     | '51 Ford Crestliner                                 |
| Peggy Petrucci                | riding with the Davis'                              |
| Tim and Sandy Shortt          | '50 Ford Woodie                                     |
| Joe and Susan Valentino       | '46 Ford Woodie                                     |
| Steve and Kimri Wells         | Modern                                              |

Once everybody had arrived at the Depot the Early V8s were lined up in front of the historic building, built by the Santa Fe Railroad in 1882 as thier western terminus. Photos were taken, and then we were split up into two groups to enjoy a docent tour of the property. We were invited to step inside three of the many retired electric street cars on display, from a partially restored 1940s model to a very recognizable 1980s Red Car from San Diego. On display, but closed to the public, were two street cars from Vienna, Austria.

Inside the depot buiLding was a huge collection of artifacts going back to the 1880s, and an impressive model train display which occupied an entire room on the first floor. When the building was new the second floor was occupied by Santa Fe executives and a staff of architects responsible for designing trestles and other rights-of-way for the railroad.

Following our depot visit we drove a short distance to The Waterfront Grill located on Pier 32 for lunch, where our restaurant host had arranged reserved parking near the entrance, plus two reserved tables on the outdoor deck for our use. We overlooked rows and rows of watercraft in the adjoining harbor as we enjoyed lunch. The weather cooperated, making it a very nice day indeed!