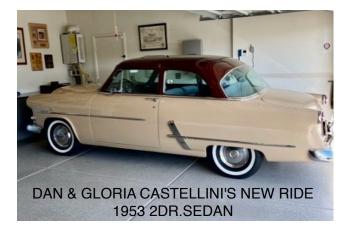

# September Tour

The following V8ers enjoyed a tour to the historic National City Depot in September:

| Dan and Gloria Castellini - r | new members driving their beautiful '53 Ford 2-Door |
|-------------------------------|-----------------------------------------------------|
| Bob and Letrice Davis         | Modern                                              |
| Jay and Janet Harris          | '51 Ford Victoria                                   |
| Ron and Marty Hopwood         | '51 Ford Victoria                                   |
| Sam and Loieanne Jeromin      | Modern                                              |
| Bob and Sharon McClelland     | 36 Ford Fordor                                      |
| Gregg and Linda Lowry         | Modern                                              |
| Bob Payne                     | '51 Ford Crestliner                                 |
| Peggy Petrucci                | riding with the Davis'                              |
| Tim and Sandy Shortt          | '50 Ford Woodie                                     |
| Joe and Susan Valentino       | '46 Ford Woodie                                     |
| Steve and Kimri Wells         | Modern                                              |