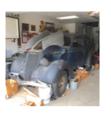

slow. The car needed a lot of work as you can see

it was pretty rough but had potential. Two of my grandson's came to me and said PaPa you need to start working on the 36. They rolled it out and cleaned it out and we started to work. They helped with taking things apart, painting and eventually putting things back together. I was

looking for parts and my neighbor knew Rudy Perez. He didn't have what I needed but referred

me to Dan <u>Krebiel</u>, who was able to help. Both Rudy and Dan suggested that I should join the Palomar Mountain V-8 Club and they invited me to a meeting. I joined the club in 2012. I continued working on the car with the help of grandkids and a lot of advice from club members. It took awhile but we got it to a point that is totally restored but never finished.