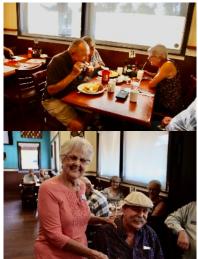

#### Board of Director's & Business Meeting of the Members of The Palomar Mountain V-8's Regional Group of the Early Ford V-8 Club of America, Inc.

A California Non-Profit Public Benefit Corporation

A regularly scheduled business meeting of the Board of Directors and Members of the Palomar Mountain V-8's Regional Group of the Early Ford V-8 Club of America, Inc., and a California Non-Profit Public Benefit Corporation was held on September 7, 2021 at the meeting place of the members: The Broken Yolk Cafe, 26495 Ynez Road, Temecula, California.

Directors Present: Patsy Hamlin, Bob McClelland, Gregg Lowry, Linda Lowry, Cliff Gustin

*Members Present & Cars Driven:* Roger & Bonnie Bell, Dan Castellini ('52 Ford), Bob & Letrice Davis, Larry French, Cliff Gustin, Tom & Patsy Hamlin, Jay Harris, Don Harwick, Ron & Marty Hopwood ('51 Victoria), Ron Hull, Dan Krehbiel ('37 Ford), Bob & Sharon McClelland, Gregg & Linda Lowry, David Louzek ('53 Ford Customline), Jerry & Roxie Otteson ('41 Ford Sedan Delivery), Ray & Jackie Ouellette ('46 Merc), Bob Payne ('36 Ford 5-Window), Peggy Petrucci, Ron Prentice ('50 Custom), Ted & Dory Thompson ('35 Huckster), Joe & Susan Valentino, Steve Wells. *Guests:* None