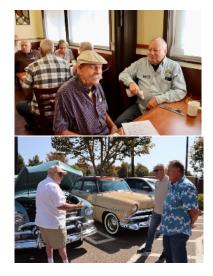

# September Tour

The following V8ers enjoyed a tour to the historic National City Depot in September:

| Dan and Gloria Castellini - r | new members driving their beautiful '53 Ford 2-Door |
|-------------------------------|-----------------------------------------------------|
| Bob and Letrice Davis         | Modern                                              |
| Jay and Janet Harris          | '51 Ford Victoria                                   |
| Ron and Marty Hopwood         | '51 Ford Victoria                                   |
| Sam and Loieanne Jeromin      | Modern                                              |
| Bob and Sharon McClelland     | 36 Ford Fordor                                      |
| Gregg and Linda Lowry         | Modern                                              |
| Bob Payne                     | '51 Ford Crestliner                                 |
| Peggy Petrucci                | riding with the Davis'                              |
| Tim and Sandy Shortt          | '50 Ford Woodie                                     |
| Joe and Susan Valentino       | '46 Ford Woodie                                     |
| Steve and Kimri Wells         | Modern                                              |

Once everybody had arrived at the Depot the Early V8s were lined up in front of the historic building, built by the Santa Fe Railroad in 1882 as thier western terminus. Photos were taken, and then we were split up into two groups to enjoy a docent tour of the property. We were invited to step inside three of the many retired electric street cars on display, from a partially restored 1940s model to a very recognizable 1980s Red Car from San Diego. On display, but closed to the public, were two street cars from Vienna, Austria.